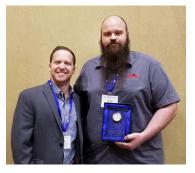

#### MN/Dakota's Employee Owner of the Year— Brian Halstensgaard

Brian Halstensgaard at SJE Rhombus, Detroit Lakes, MN is the MN/Dakotas 2018 Employee Owner of the Year. Brian has been an employee-owner for 13 years. Over the 13 years, in whatever role Brian has held within SJE, he has been successful and promoted many times. Brian's infectious and positive personality and his creative skills are second to none. He "oozes" with SJE culture and support of the ESOP! You may read Brian's submission in its entirety at the MN/Dakota's Chapter website, www.mndak-esop.org.