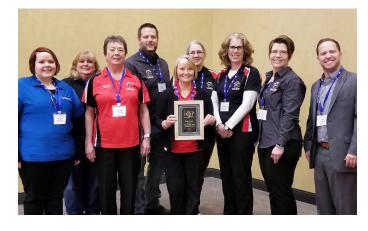

## MN/Dakota's Company of the Year-Plastic Products

Plastics Products, Lindstrom, MN is the MN/Dakotas Chapter Company of the Year 2018. Plastic Products started as a small tool and die shop in Lindstrom, MN in 1957. Their ESOP was implemented in 1988 with 30% of the company and the remaining shares were sold in 2013 to make them 100% employee owned. Plastic Products is a premier custom injection

molder and contract manufacturer with nine divisions in six states through the Midwest. Plastic Products works hard to educate and promote employee-ownership throughout their organization. You may read Plastic Products submission in its entirety at the MN/Dakota's Chapter website, www.mndak-esop.org